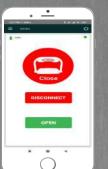

#### What is Ezz Park?

Ezz Park is an IOT (Internet of Things) based parking solution equiped with a physical metal barrier to reserve the parking space. It comes with a simple, Intuitive APP to operate the barrier, share, navigate and make payment. Ezz Park is quick to install and easy to use, aims at creating a hassle free parking experience.

# 1) Individual Parking(Apartments & Business Centres)

The platform allows owners to lock and unlock their parking spaces with smart barrier, and share the parking space with the friends and relatives. The owner of this device, can enable temporary access for the guests through the APP and can share the token through message / whatsapp.